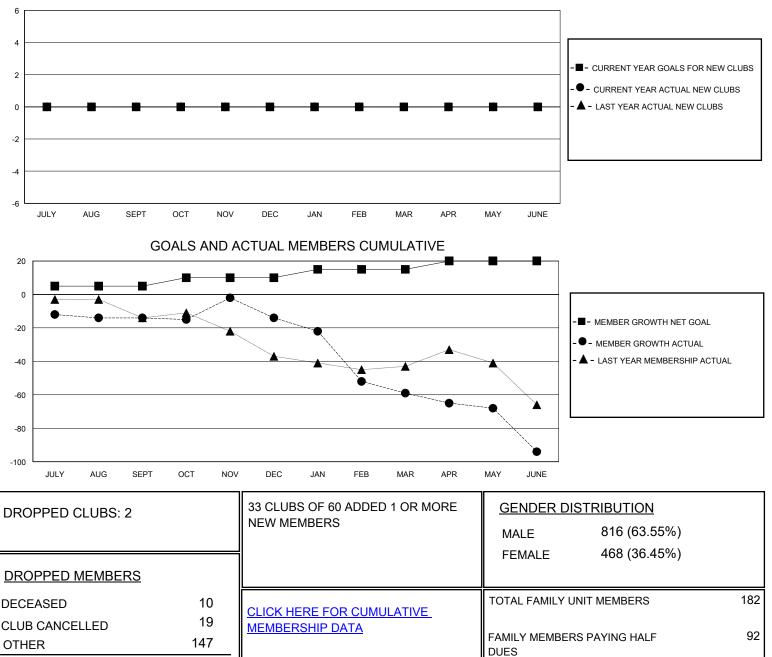

## MONTHLY MEMBERSHIP PROGRESS REPORT

District 3 SW

Results as of: 6/30/2020

| GMT:                  |               | LOCATION OKLAHOMA |               |                       |                           |                         |                                                    |
|-----------------------|---------------|-------------------|---------------|-----------------------|---------------------------|-------------------------|----------------------------------------------------|
| Clubs                 |               |                   |               | Members               |                           |                         |                                                    |
| RESULTS FOR 2019-2020 |               |                   |               | RESULTS FOR 2019-2020 |                           |                         |                                                    |
| QUARTER               | NEW CLUB GOAL | NEW CLUBS         | DROPPED CLUBS | QUARTER               | MEMBER GROWTH NET<br>GOAL | MEMBER GROWTH<br>ACTUAL | DROPPED<br>MEMBERS ACTUAL<br>(including transfers) |
| JULY/AUG/SEPT         | 0             | 0                 | 0             | JULY/AUG/SEP          | т 5                       | 28                      | 32                                                 |
| OCT/NOV/DEC           | 0             | 0                 | 0             | OCT/NOV/DEC           | 5                         | 27                      | 26                                                 |
| JAN/FEB/MAR           | 0             | 0                 | 2             | JAN/FEB/MAR           | 5                         | 32                      | 72                                                 |
| APR/MAY/JUNE          | 0             | 0                 | 0             | APR/MAY/JUNE          | 5                         | 11                      | 46                                                 |
|                       | GOALS         | AND ACTUA         | L NEW CLUBS C | UMULATIVE             |                           |                         |                                                    |